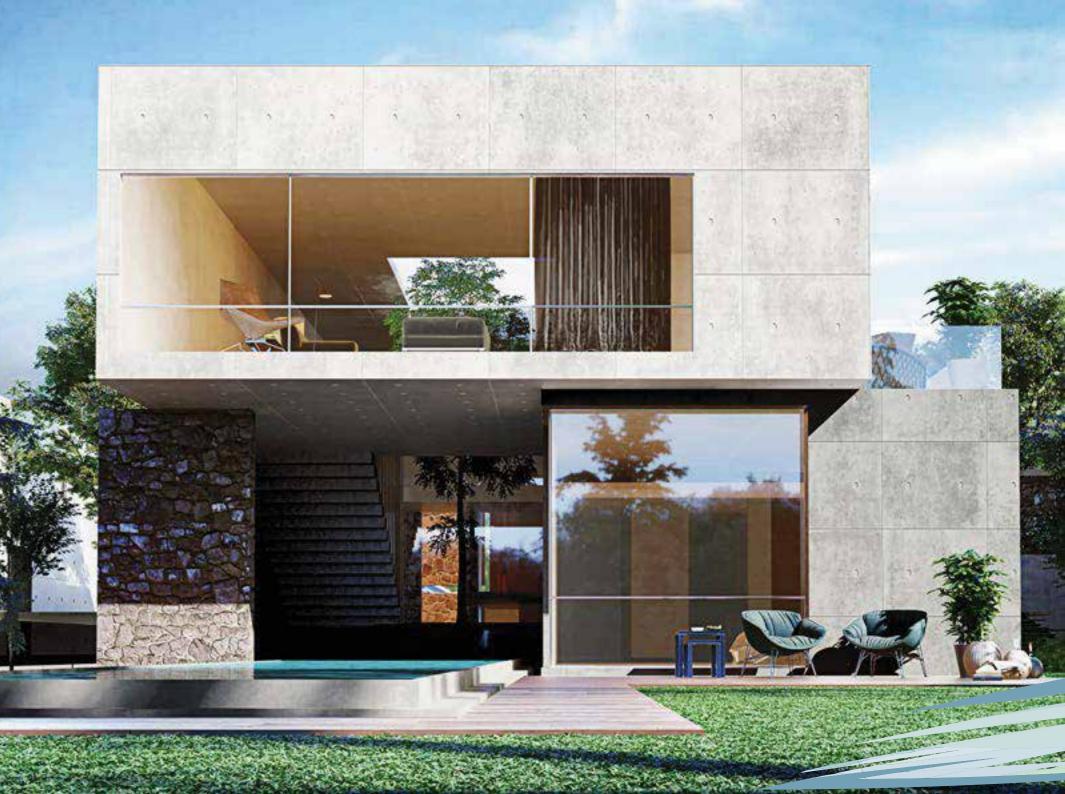

The open spaces and privacy perfectly complements the architectural style and provide a relaxing escape from the busy everyday routine.

The Zen-inspired minimalist architecture style creates a haven that embraces and reflects nature. Precise lines, natural earth colors and stone materials mingle and fuse together to create a powerful aura that inspires peacefulness and allows you to truly savor nature in all its ravishing beauty.

uality

The architecture of the project was designed by carefully considering sustainable choices, so all you need to do is enjoy your space. The interior and exterior building materials have high moisture resistance to withstand the humid climate over time. The non-aging homes are delivered fully finished and ready to prove sustainability over the years.