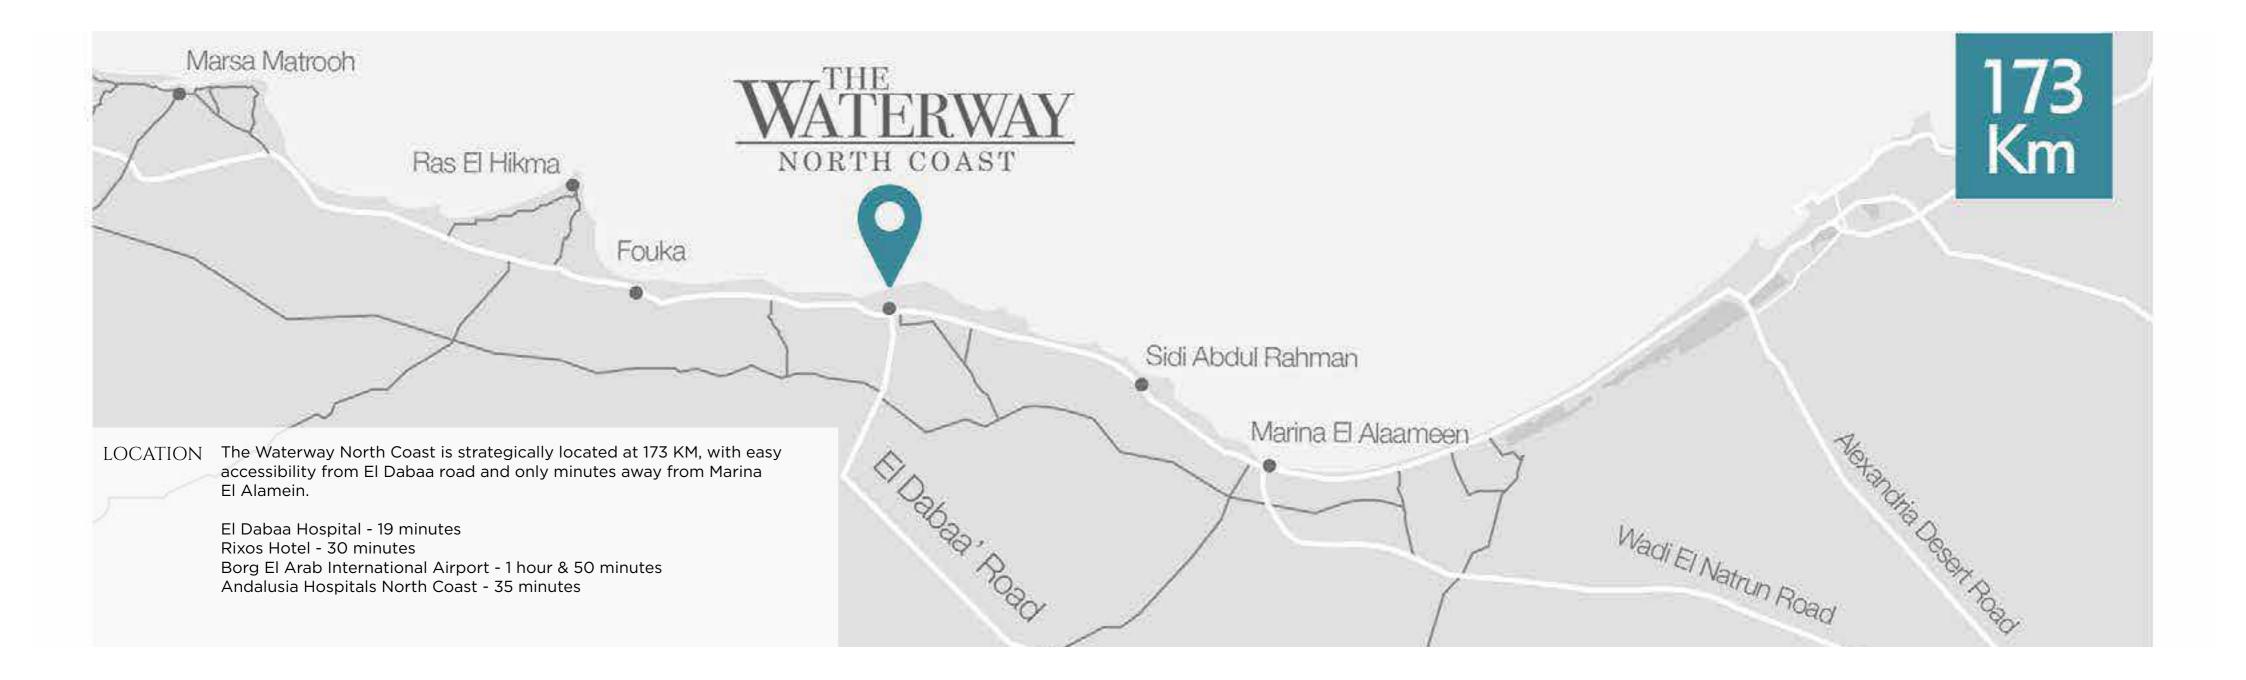

## WATERWAY NORTH COAST

Spread over 57 acres with a depth of 630m, all 402 homes at The Waterway North Coast are overlooking a calm waveless sea and a 429m wide and 200m deep white, rockless sandy beach.