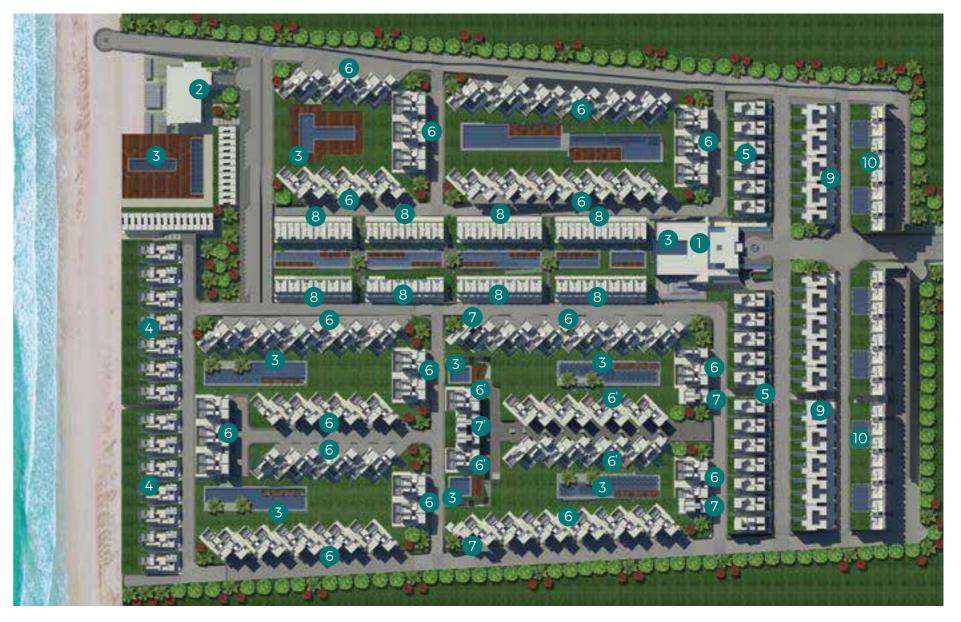

The Waterway North Coast takes pride in its serene water features, tropical styled landscape, infinity pools and clubhouses. In addition, there are many other facilities that offer families a splendid and exclusive coastal home.

| 1. Main Clubhouse  | 5. Standalone Villas  | 7'. Senior Townhouses |
|--------------------|-----------------------|-----------------------|
| 2. Beach Clubhouse | 6. Twinhouses         | 8. Mini Townhouses    |
| 3. Infinity Pools  | 6'. Senior Twinhouses | 9. Courtyard Homes    |
| 4. Seafront Villas | 7. Townhouses         | 10. Sea View Chalets  |

This Masterplan is an artist impression, actual product may vary.

andscape

Imagine having a bedroom that's overviewing an infinite sea view and greenery all around. Imagine waking up every morning in an inspiring and heavenly environment with fresh air and serene surroundings. The Waterway North Coast offers a charismatic coastal home with an array of tropical landscape that is lush and vibrant.